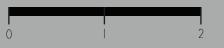

Measurement must be exactly 2 inches long

## CONFIRM PRINTED PAPER SIZE

- 1. Measure the bar to the left to make sure your print out is correct.
- 2. Check that the page scaling is set to "NONE" on your print dialog box.
- 3. Print at full size. Do not reduce the print size.