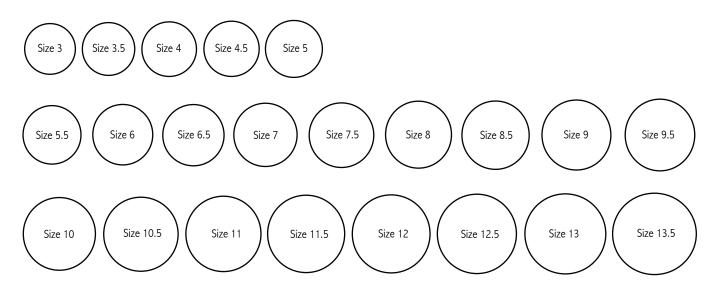

## MEASURE WITH AN EXISTING RING

- 1. Select a ring that best fits the desired finger.
- 2. Place the ring over the circles below & match the inside edge of the ring.
- 3. If the ring falls between sizes, order the larger size.